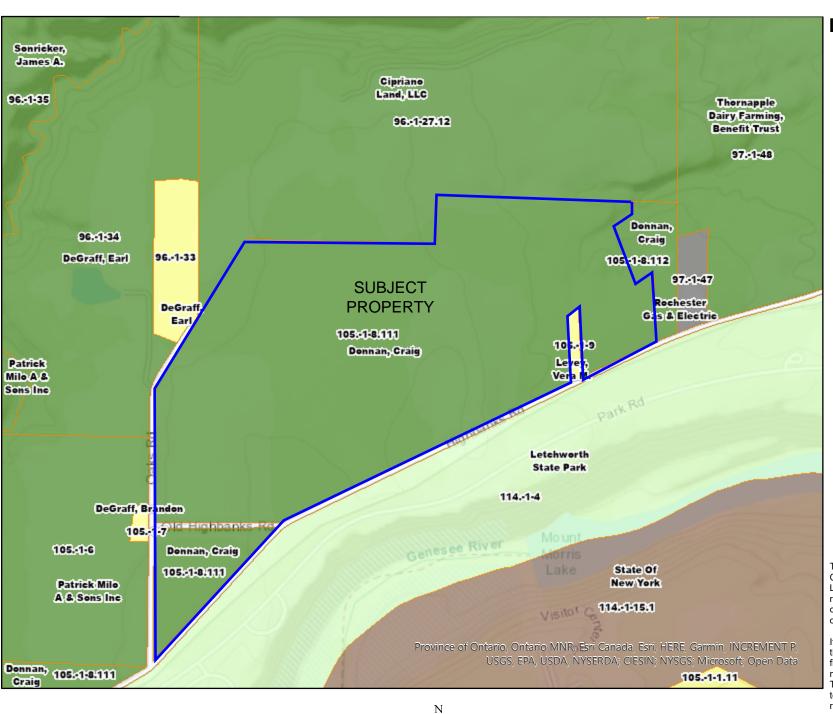

| Α.                                                                                                                                                                                                                                        | Name of applicant: Mailing address:                                                                                            | Highbanks Solar, LL                                     | C                                     |                                                                                                           |  |
|-------------------------------------------------------------------------------------------------------------------------------------------------------------------------------------------------------------------------------------------|--------------------------------------------------------------------------------------------------------------------------------|---------------------------------------------------------|---------------------------------------|-----------------------------------------------------------------------------------------------------------|--|
|                                                                                                                                                                                                                                           |                                                                                                                                | 110 Edison Place, Suite 3                               | 12                                    |                                                                                                           |  |
|                                                                                                                                                                                                                                           | J 3 3 3 3 3 3 3 3 3 3 3 3 3 3 3 3 3 3 3                                                                                        | Newark, NY 07102                                        |                                       |                                                                                                           |  |
| B.<br>sol                                                                                                                                                                                                                                 | Description of the propar array and associated in                                                                              | provements including pervious                           | and construction of a 12              | .5 MW AC solar ground mounted                                                                             |  |
|                                                                                                                                                                                                                                           | ith concrete pads) and a c                                                                                                     |                                                         |                                       |                                                                                                           |  |
|                                                                                                                                                                                                                                           | <del>-</del>                                                                                                                   | 2449 Highbanks Road; Leic                               | ester, NY 14481 To                    | wn: Leicester                                                                                             |  |
|                                                                                                                                                                                                                                           | Project site tax map number: 105.1-1-8.11                                                                                      |                                                         |                                       |                                                                                                           |  |
| <ul> <li>E: The project is located on property:</li> <li>□ within an Agricultural District containing a farm operation, or</li> <li>X with boundaries within 500 feet of a farm operation located in an Agricultural District.</li> </ul> |                                                                                                                                |                                                         |                                       |                                                                                                           |  |
| F.                                                                                                                                                                                                                                        | Number of acres affected by project:+/- 73.0                                                                                   |                                                         |                                       |                                                                                                           |  |
| G.                                                                                                                                                                                                                                        | G. Is any portion of the project site currently being farmed?  XI Yes. If yes, how many acres +/- 70.0 or square feet ?  □ No. |                                                         |                                       |                                                                                                           |  |
|                                                                                                                                                                                                                                           |                                                                                                                                | any owner of land contain<br>eet of the boundary of the |                                       | rithin the Agricultural District the project is proposed.                                                 |  |
| Pat                                                                                                                                                                                                                                       | rick Milo A & Sons Inc,                                                                                                        | 5853 Gibsonville Rd Leice                               | ester, NY 14481 T.A. 10               | 951-6                                                                                                     |  |
| Earl                                                                                                                                                                                                                                      | l DeGraff 2562 Perry Ro                                                                                                        | d Mt Morris, NY 14510                                   | T.A. 961-34                           |                                                                                                           |  |
| Earl                                                                                                                                                                                                                                      | l DeGraff 2562 Perry Ro                                                                                                        | d Mt Morris, NY 14510                                   | T.A. 961-33                           |                                                                                                           |  |
| Cip                                                                                                                                                                                                                                       | riano Land, LLC Street                                                                                                         | Unknown Mt Morris, NY                                   | 14510 T.A. 961-27.12                  |                                                                                                           |  |
| Γho                                                                                                                                                                                                                                       | rnapple Dairy Farming, E                                                                                                       | Benefit Trust 2414 Jones B                              | ridge Rd Leicester, N                 | Y 14481 T.A. 971-48                                                                                       |  |
| l.<br>of f                                                                                                                                                                                                                                | Attach a copy of the carm operations identifie                                                                                 |                                                         | ne site of the proposed               | project relative to the location                                                                          |  |
| ~ ~                                                                                                                                                                                                                                       | ~ ~ ~ ~ ~ ~ ~ ~ ~ ~ ~ ~ ~ ~ ~ ~ ~ ~ ~ ~                                                                                        | FARN                                                    | ~ ~ ~ ~ ~ ~ ~ ~ ~ ~ ~ ~ ~ ~ ~ ~ ~ ~ ~ | ~~~~~~~~~~~~~~~~~~~~~~~~~~~~~~~~~~~~~~~                                                                   |  |
| othe                                                                                                                                                                                                                                      | er conditions that may be                                                                                                      | objectionable to nearby pro                             | perties. Local governme               | odor, smoke, noise, vibration and ents shall not unreasonably restrict an be shown that the public health |  |
|                                                                                                                                                                                                                                           | Daniel Yanosh, PE - I                                                                                                          | HUNT EAS                                                | 6/0 <sub>4</sub>                      | 4/2024                                                                                                    |  |
|                                                                                                                                                                                                                                           | Name and Title of Pe                                                                                                           | erson Completing Form                                   |                                       | <br>Date                                                                                                  |  |

## HIGHBANKS SOLAR - AG DATA STATEMENT

Legend

This map was created using the Livingston County Computer Image Mapping System. Livingston County makes no warranty, representation, or guarantee as to the content, sequence, accuracy, timeliness, or completeness of any of the data provided.